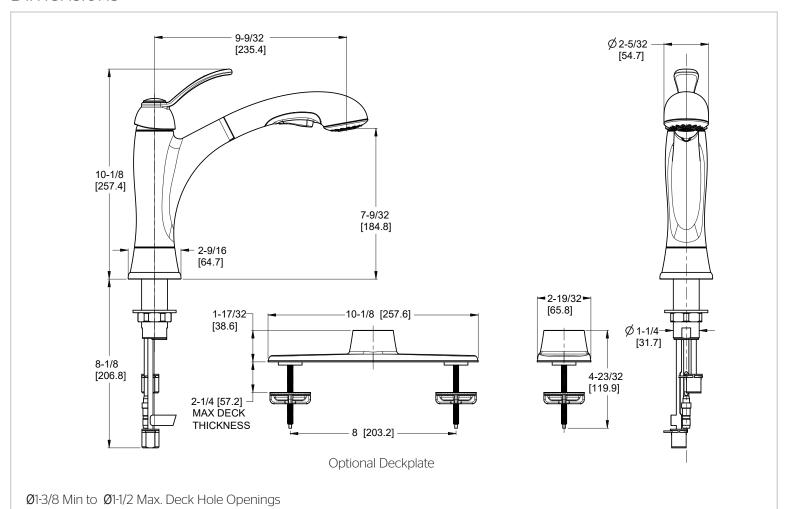

Clairmont™

Pull-Out Kitchen Faucet

LF-534-7CMC Finish(C)  $\square$  LF-534-7CMS Finish(S)  $\square$ 



## Specifications

#### **Features**

- 1.8 GPM Flow Rate
- 2 Function Pullout Sprayer
- 55" Nylon Braided Hose
- High Arc Swivel Spout
- Mounting Hardware Included
- Optional Deckplate

- Pfast Connect™
- Quick Install Tool
- Pforever Seal Ceramic Disc Valve
- Pforever Warranty®

### Code Compliance

• High Arc Swivel Spout

Pforever Seal

Pfister products are designed and manufactured in compliance with the following standards and codes:

- IAPMO Certified
- · CSA B125 Certified
- ASME A112.18.1
- NSF 61/9 Annex G (Low lead)
- Cal Green Compliant
- CEC Compliant
- ADA Compliant-ANSI A117.1 (Lever handles only)
- ASME A112.18.3 (Backflow Prevention)













## **Dimensions**